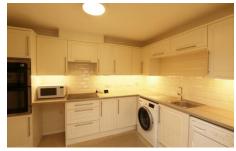

#### A SOUTH FACING TWO BEDROOM GROUND FLOOR RETIREMENT APARTMENT WITH PATIO DOOR

St Mary's Mews was constructed by Anglia Secure Homes and comprises 67 properties served by lift. The resident Development Manager can be contacted from various points within each property in the case of an emergency. For periods when the Development Manager is off duty there is a 24 hour emergency Appello call system. Each property comprises an entrance hall, lounge, kitchen, one or two bedrooms and bathroom. It is a condition of purchase that residents be over the age of 60 years. Please speak to our Property Consultant if you require information regarding event fees that may apply to this property.