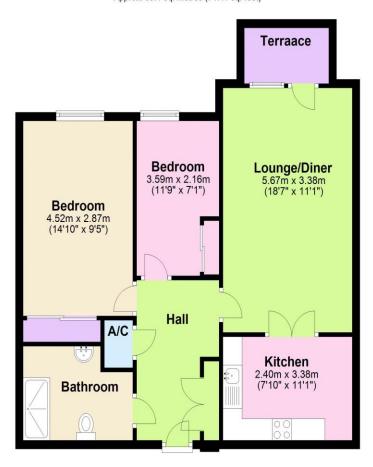

# Visit us at retirementhomesearch.co.uk

Flat
Approx. 69.4 sq. metres (747.1 sq. feet)

Total area: approx. 69.4 sq. metres (747.1 sq. feet)

This floor plan is for illustrative purposes only and is not to scale. Where measurements are shown, these are approximate and should not be relied upon. Total square area includes the entirety of the property and any outbuildings/garages. Sanitary ware and kitchen fittings are representative only and approximate to actual position, shape and style. No liability is accepted in respect of any consequential loss arising from the use of this plan. Reproduced under licence from Evolve Partnership Limited. All rights reserved.

Plan produced using PlanUp.

For Financial Year Ending:

31/12/2024
Annual Ground Rent:

£284.61

**Ground Rent Period Review:** 

2034

**Annual Service Charge:** 

£4,345.33